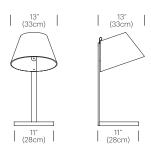

s: wall, table, and floor (with adjustable pedestal).

#### DESIGNER Pablo Studios 2015

#### MATERIALS

- Wool felt shade
- ABS light module
- Neodymium magnets
- Steel base (floor and table models)
- Steel mounting plate (wall models)

#### FEATURES

- 360° shade rotation
- unlimited height adjustability
- Magnetic attachment
- Full range dim control 100%-10%
- Optical switch

#### SPECIFICATIONS:

- Voltage: 120/220V 60Hz
- Power consumption: 5.5W
- Color temperature: 3000K
- Luminosity: 350 Lumens
- Luminaire efficacy: 64 Lumens/Watt
- Color Rendition Index: 90+ CRI
- 50K hour lifespan
- Cord length: 9' (274cm)
- Global multi-plug adapter available
- 1 year warranty
- Certifications: ETL, CE, PSE, RoHS





## DIMENSIONS



### LANA TABLE LG

| <sup>13"</sup> | (33cm) |

25" (63.5cm)



#### LANA WALL SM







| 13″ | (33cm) |



### **FINISH OPTIONS**

### SHADE COLOR OPTIONS



Stone/

Grey





Arctic Blue/

Grey







Moss/

Grey



Plum/ Grey

#### BASE FINISH OPTIONS



White

Charcoal/

Grey

# Pablo<sup>®</sup>

888 MARIN STREET SAN FRANCISCO, CA 94124 PABLODESIGNS.COM