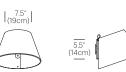

(with adjustable pedestal).

#### DESIGNER Pablo Studios 2015

#### MATERIALS

- Wool felt shade
- ABS light module
- Neodymium magnets
- Steel base (floor and table models)
- Steel mounting plate (wall models)

#### FEATURES

- 360° shade rotation
- unlimited height adjustability
- Magnetic attachment
- Full range dim control 100%-10%
- Optical switch

#### SPECIFICATIONS:

- Voltage: 120/220V 60Hz
- Power consumption: 5.5W
- Color temperature: 3000K
- Luminosity: 350 Lumens
- Luminaire efficacy: 64 Lumens/Watt
- Color Rendition Index: 90+ CRI
- 50K hour lifespan
- Cord length: 9' (274cm)
- Global multi-plug adapter available
- 1 year warranty
- Certifications: ETL, CE, PSE, RoHS





## DIMENSIONS



### LANA TABLE LG

| <sup>13"</sup> | (33cm) |

25" (63.5cm)



#### LANA WALL SM







| 13″ | (33cm) |



### **FINISH OPTIONS**

### SHADE COLOR OPTIONS



Stone/

Grey





Arctic Blue/

Grey







Moss/

Grey



Plum/ Grey

#### BASE FINISH OPTIONS



White

Charcoal/

Grey

# Pablo<sup>®</sup>

888 MARIN STREET SAN FRANCISCO, CA 94124 PABLODESIGNS.COM