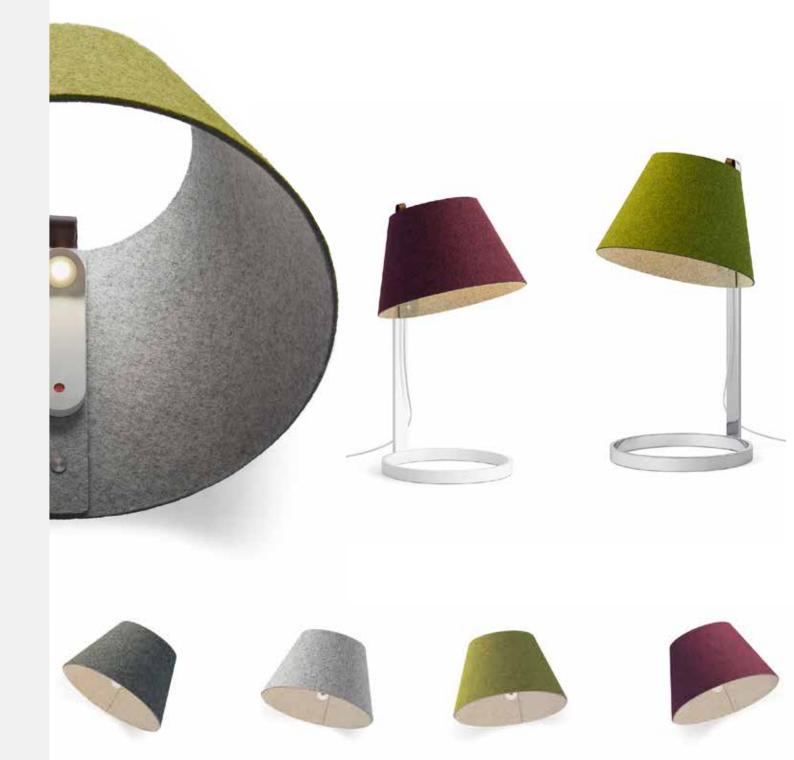

#### DESCRIPTION

Inspired by a fusion of craft and advanced manufacturing, the Lana series is designed to adapt to any space. Lana is comprised of a unique magnetic felt shade that provides limitless attachment possibilities. The new collection debuts with a magnetic LED module which guarantees maximum freedom allowing the light to be attached to any ferrous surface bringing three distinct personalities: wall, table, and floor (with adjustable pedestal).

### SHADE COLOR OPTIONS

Stone/

Grey

Arctic Blue/

Grey

Moss/

Grey

Plum/ Grey