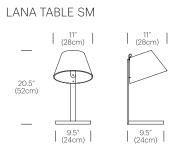

ched to any ferrous surface bringing three distinct personalities: wall, table, and floor (with adjustable pedestal).

#### DESIGNER Pablo Studios 2015

#### MATERIALS

- Wool felt shade
- ABS light module
- Neodymium magnets
- Steel base (floor and table models)
- Steel mounting plate (wall models)

#### FEATURES

- 360° shade rotation
- unlimited height adjustability
- Magnetic attachment
- Full range dim control 100%-10%
- Optical switch

#### SPECIFICATIONS:

- Voltage: 120/220V 60Hz
- Power consumption: 5.5W
- Color temperature: 3000K
- Luminosity: 350 Lumens
- Luminaire efficacy: 64 Lumens/Watt
- Color Rendition Index: 90+ CRI
- 50K hour lifespan
- Cord length: 9' (274cm)
- Global multi-plug adapter available
- 1 year warranty
- Certifications: ETL, CE, PSE, RoHS





## DIMENSIONS



### LANA TABLE LG

| <sup>13"</sup> | (33cm) |

25" (63.5cm)



#### LANA WALL SM







| 13″ | (33cm) |



### **FINISH OPTIONS**

### SHADE COLOR OPTIONS



Stone/

Grey





Arctic Blue/

Grey







Moss/

Grey



Plum/ Grey

#### BASE FINISH OPTIONS



White

Charcoal/

Grey

# Pablo<sup>®</sup>

888 MARIN STREET SAN FRANCISCO, CA 94124 PABLODESIGNS.COM