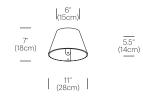

loor (with adjustable pedestal).

#### DESIGNER Pablo Studios 2015

#### MATERIALS

- Wool felt shade
- ABS light module
- Neodymium magnets
- Steel base (floor and table models)
- Steel mounting plate (wall models)

#### FEATURES

- 360° shade rotation
- unlimited height adjustability
- Magnetic attachment
- Full range dim control 100%-10%
- Optical switch

#### SPECIFICATIONS:

- Voltage: 120/220V 60Hz
- Power consumption: 5.5W
- Color temperature: 3000K
- Luminosity: 350 Lumens
- Luminaire efficacy: 64 Lumens/Watt
- Color Rendition Index: 90+ CRI
- 50K hour lifespan
- Cord length: 9' (274cm)
- Global multi-plug adapter available
- 1 year warranty
- Certifications: ETL, CE, PSE, RoHS





## DIMENSIONS



### LANA TABLE LG

| <sup>13"</sup> | (33cm) |

25" (63.5cm)



#### LANA WALL SM







| 13″ | (33cm) |



### **FINISH OPTIONS**

### SHADE COLOR OPTIONS



Stone/

Grey





Arctic Blue/

Grey







Moss/

Grey



Plum/ Grey

#### BASE FINISH OPTIONS



White

Charcoal/

Grey

# Pablo<sup>®</sup>

888 MARIN STREET SAN FRANCISCO, CA 94124 PABLODESIGNS.COM