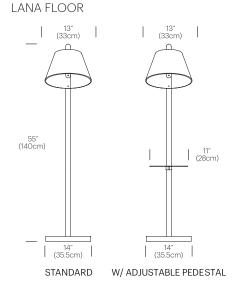

destal).

#### DESIGNER Pablo Studios 2015

#### MATERIALS

- Wool felt shade
- ABS light module
- Neodymium magnets
- Steel base (floor and table models)
- Steel mounting plate (wall models)

#### FEATURES

- 360° shade rotation
- unlimited height adjustability
- Magnetic attachment
- Full range dim control 100%-10%
- Optical switch

#### SPECIFICATIONS:

- Voltage: 120/220V 60Hz
- Power consumption: 5.5W
- Color temperature: 3000K
- Luminosity: 350 Lumens
- Luminaire efficacy: 64 Lumens/Watt
- Color Rendition Index: 90+ CRI
- 50K hour lifespan
- Cord length: 9' (274cm)
- Global multi-plug adapter available
- 1 year warranty
- Certifications: ETL, CE, PSE, RoHS





## DIMENSIONS



### LANA TABLE LG

| <sup>13"</sup> | (33cm) |

25" (63.5cm)



#### LANA WALL SM







| 13″ | (33cm) |



### **FINISH OPTIONS**

### SHADE COLOR OPTIONS



Stone/

Grey





Arctic Blue/

Grey







Moss/

Grey



Plum/ Grey

#### BASE FINISH OPTIONS



White

Charcoal/

Grey

# Pablo<sup>®</sup>

888 MARIN STREET SAN FRANCISCO, CA 94124 PABLODESIGNS.COM