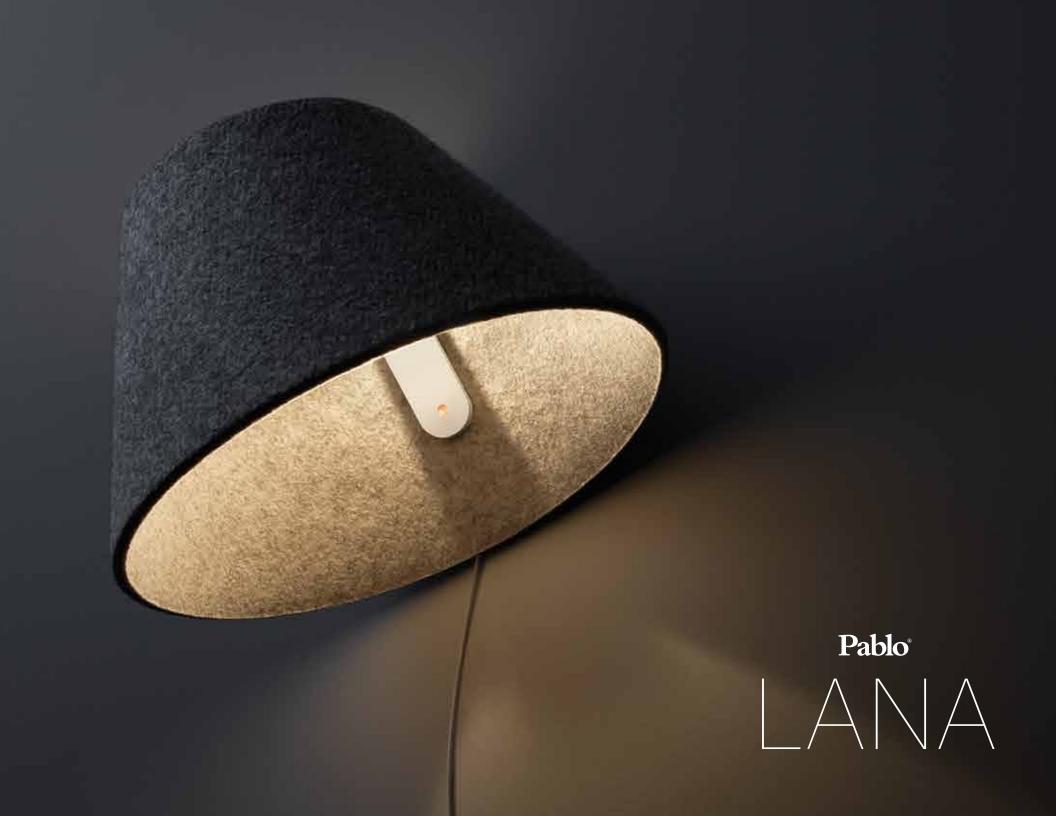

#### DESCRIPTION

Inspired by a fusion of craft and advanced manufacturing, the Lana series is designed to adapt to any space. Lana is comprised of a unique magnetic felt shade that provides limitless attachment possibilities. The new collection debuts with a magnetic LED module which guarantees maximum freedom allowing the light to be attached to any ferrous surface bringing three distinct personalities: wall, table, and floor (with adjustable pedestal).

#### FEATURES

- 360° shade rotation
- unlimited height adjustability
- Magnetic attachment
- Full range dim control 100%-10%
- Optical switch