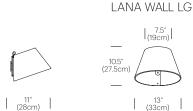

or (with adjustable pedestal).

#### DESIGNER Pablo Studios 2015

#### MATERIALS

- Wool felt shade
- ABS light module
- Neodymium magnets
- Steel base (floor and table models)
- Steel mounting plate (wall models)

#### FEATURES

- 360° shade rotation
- unlimited height adjustability
- Magnetic attachment
- Full range dim control 100%-10%
- Optical switch

#### SPECIFICATIONS:

- Voltage: 120/220V 60Hz
- Power consumption: 5.5W
- Color temperature: 3000K
- Luminosity: 350 Lumens
- Luminaire efficacy: 64 Lumens/Watt
- Color Rendition Index: 90+ CRI
- 50K hour lifespan
- Cord length: 9' (274cm)
- Global multi-plug adapter available
- 1 year warranty
- Certifications: ETL, CE, PSE, RoHS





## DIMENSIONS



### LANA TABLE LG

| <sup>13"</sup> | (33cm) |

25" (63.5cm)



#### LANA WALL SM







| 13″ | (33cm) |



### **FINISH OPTIONS**

### SHADE COLOR OPTIONS



Stone/

Grey





Arctic Blue/

Grey







Moss/

Grey



Plum/ Grey

#### BASE FINISH OPTIONS



White

Charcoal/

Grey

# Pablo<sup>®</sup>

888 MARIN STREET SAN FRANCISCO, CA 94124 PABLODESIGNS.COM