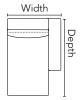

#### PIECES

6P - RHF Recliner Power 7P - LHF Recliner Power

> 43in x 42in x 32in 109cm x 107cm x 81cm

56 - RHF Chaise 57 - LHF Chaise

43in x 61in x 32in 109cm x 155cm x 81cm

64 - RHF Sofa Recliner Power 65 - LHF Sofa Recliner Power