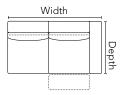

15 - RHF Wide Stationary End 16 - LHF Wide Stationary End

43in x 42in x 32in 109cm x 107cm x 81cm

81 - RHF Sofa 82 - LHF Sofa

76in x 42in x 32in 193cm x 107cm x 81cm

03 - Stationary Loveseat

69in x 42in x 32in 175cm x 107cm x 81cm IA = 50in / 127cm