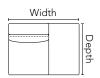

15 - RHF Wide Stationary End 16 - LHF Wide Stationary End

43in x 42in x 32in 109cm x 107cm x 81cm

81 - RHF Sofa 82 - LHF Sofa

76in x 42in x 32in 193cm x 107cm x 81cm

03 - Stationary Loveseat

69in x 42in x 32in 175cm x 107cm x 81cm IA = 50in / 127cm