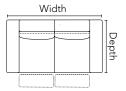

## M1 / PM001

Dimensions shown as Width x Depth x Height. Specifications are correct at time of printing and are subject to change without notice. LHF - left hand facing RHF - right hand facing IA - Inside arm to inside arm

15 - RHF Wide Stationary End 16 - LHF Wide Stationary End

43in x 42in x 32in 109cm x 107cm x 81cm

81 - RHF Sofa 82 - LHF Sofa

76in x 42in x 32in 193cm x 107cm x 81cm

03 - Stationary Loveseat

69in x 42in x 32in 175cm x 107cm x 81cm IA = 50in / 127cm