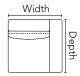

## M1 / PM001

Dimensions shown as Width x Depth x Height. Specifications are correct at time of printing and are subject to change without notice. LHF - left hand facing RHF - right hand facing IA - Inside arm to inside arm

#### PIECES

6P - RHF Recliner Power 7P - LHF Recliner Power

> 43in x 42in x 32in 109cm x 107cm x 81cm

56 - RHF Chaise 57 - LHF Chaise

43in x 61in x 32in 109cm x 155cm x 81cm

64 - RHF Sofa Recliner Power 65 - LHF Sofa Recliner Power