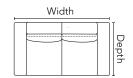

## M1 / PM001

Dimensions shown as Width x Depth x Height. Specifications are correct at time of printing and are subject to change without notice. LHF - left hand facing RHF - right hand facing IA - Inside arm to inside arm

9H - Corner Square With Headrest

47in x 42in x 32in 119cm 119cm x 81cm

63 - Loveseat Recliner Power

69in x 42in x 32in 175cm x 107cm x 81cm IA = 50in / 127cm