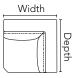

## M1 / PM001

Dimensions shown as Width x Depth x Height. Specifications are correct at time of printing and are subject to change without notice. LHF - left hand facing RHF - right hand facing IA - Inside arm to inside arm

9H - Corner Square With Headrest

47in x 42in x 32in 119cm 119cm x 81cm

63 - Loveseat Recliner Power

69in x 42in x 32in 175cm x 107cm x 81cm IA = 50in / 127cm