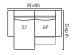

## M1 / PM001

Dimensions shown as Width x Depth x Height. Specifications are correct at time of printing and are subject to change without notice. LHF - left hand facing RHF - right hand facing IA - Inside arm to inside arm

#### PIECES

6P - RHF Recliner Power 7P - LHF Recliner Power

> 43in x 42in x 32in 109cm x 107cm x 81cm

56 - RHF Chaise 57 - LHF Chaise

43in x 61in x 32in 109cm x 155cm x 81cm

64 - RHF Sofa Recliner Power 65 - LHF Sofa Recliner Power