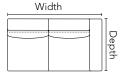

## M1 / PM001

Dimensions shown as Width x Depth x Height. Specifications are correct at time of printing and are subject to change without notice. LHF - left hand facing RHF - right hand facing IA - Inside arm to inside arm

15 - RHF Wide Stationary End 16 - LHF Wide Stationary End

43in x 42in x 32in 109cm x 107cm x 81cm

81 - RHF Sofa 82 - LHF Sofa

76in x 42in x 32in 193cm x 107cm x 81cm

03 - Stationary Loveseat

69in x 42in x 32in 175cm x 107cm x 81cm IA = 50in / 127cm