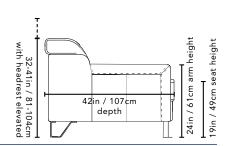

## M1 / PM001

Dimensions shown as Width x Depth x Height. Specifications are correct at time of printing and are subject to change without notice. LHF - left hand facing RHF - right hand facing IA - Inside arm to inside arm

#### PIECES

6P - RHF Recliner Power 7P - LHF Recliner Power

> 43in x 42in x 32in 109cm x 107cm x 81cm

56 - RHF Chaise 57 - LHF Chaise

43in x 61in x 32in 109cm x 155cm x 81cm

64 - RHF Sofa Recliner Power 65 - LHF Sofa Recliner Power

76in x 42in x 32in 193cm x 107cm x 81cm

17 - RHF Stationary Nest18 - LHF Stationary Nest

58in x 42in x 32in 147cm x 107cm x 81cm

31 - Power Wallhugger Recliner

> 43in x 42in x 32in 109cm x 107cm x 81cm IA = 24in / 61cm

#### POPULAR CONFIGURATIONS

Wall Clearance = 3in / 8cm Depth in Full Recline = 65in / 164cm (Measurements apply to reclining pieces only)