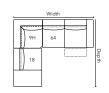

## M1 / PM001

Dimensions shown as Width x Depth x Height. Specifications are correct at time of printing and are subject to change without notice. LHF - left hand facing RHF - right hand facing IA - Inside arm to inside arm

76in x 42in x 32in 193cm x 107cm x 81cm

17 - RHF Stationary Nest18 - LHF Stationary Nest

58in x 42in x 32in 147cm x 107cm x 81cm

31 - Power Wallhugger Recliner

> 43in x 42in x 32in 109cm x 107cm x 81cm IA = 24in / 61cm

15 - RHF Wide Stationary End 16 - LHF Wide Stationary End

43in x 42in x 32in 109cm x 107cm x 81cm

81 - RHF Sofa 82 - LHF Sofa

76in x 42in x 32in 193cm x 107cm x 81cm

03 - Stationary Loveseat

69in x 42in x 32in 175cm x 107cm x 81cm IA = 50in / 127cm