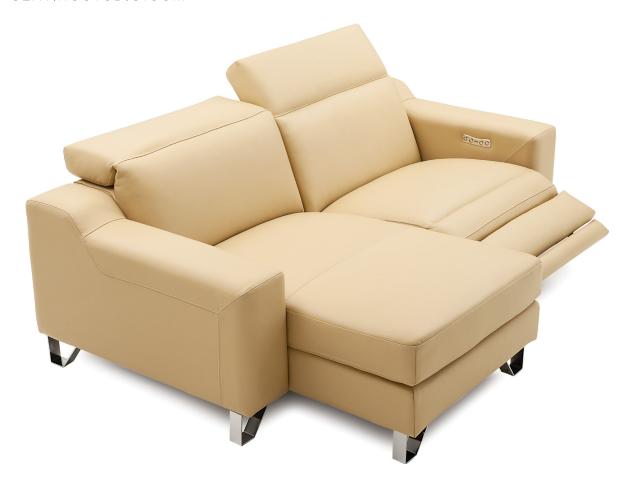

# **M1** / PM001

The M1 makes an unmistakable statement in your space. The powerful movement of the independent head and footrest are engineered without disrupting the integrity of the design. The M1 radiates luxury from its handcrafted tailoring right down to its polished steel legs.

### POWER:

- Power headrest included with power mech
- Manual headrest included with stationary pieces

#### FEATURES:

- Premium 2.2 lb high-density foam seats
- High density foam backs
- Engineered wood, hardwood and softwood; all joints pinned and glued for uniformity and strength
- Adjustable articulating headrests