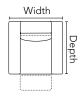

#### PIECES

6P - RHF Recliner Power 7P - LHF Recliner Power

> 43in x 42in x 32in 109cm x 107cm x 81cm

56 - RHF Chaise 57 - LHF Chaise

43in x 61in x 32in 109cm x 155cm x 81cm

64 - RHF Sofa Recliner Power 65 - LHF Sofa Recliner Power