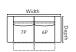

## M1 / PM001

Dimensions shown as Width x Depth x Height. Specifications are correct at time of printing and are subject to change without notice. LHF - left hand facing RHF - right hand facing IA - Inside arm to inside arm

#### PIECES

6P - RHF Recliner Power 7P - LHF Recliner Power

> 43in x 42in x 32in 109cm x 107cm x 81cm

56 - RHF Chaise 57 - LHF Chaise

43in x 61in x 32in 109cm x 155cm x 81cm

64 - RHF Sofa Recliner Power 65 - LHF Sofa Recliner Power