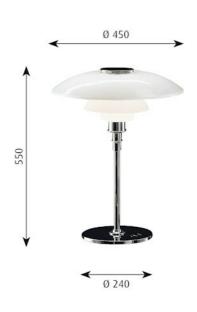

# PH 4½-3½ GLASS TABLE

#### **Concept:**

The fixture is designed based on the principle of a reflective three-shade system, which directs the majority of the light downwards. The shades are made of mouth-blown opal three-layer glass, which is glossy on top and sandblasted matt on the underside, giving a soft and diffuse light distribution.

#### **Material:**

Shades: Mouth-blown white opal glass. Anti glare ring: Purple, spun aluminium. Top plate: High lustre chrome plated, spun brass. Base: High

#### Weight:

Min: 9.9 kg Max: 10.0 kg